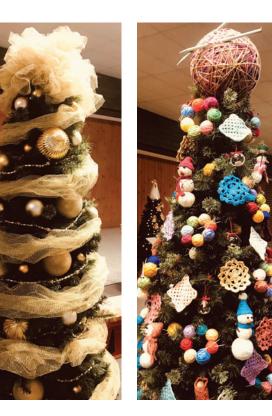

# **Festival of Trees**

Drop by the Stanly County Commons during December and see over 50 beautifully decorated Christmas trees on display during Hospice's 2017 Festival of Trees.

This is our annual holiday fundraiser benefiting Hospice of Stanly & the Uwharrie and is one of the highlights of the season in Stanly County.